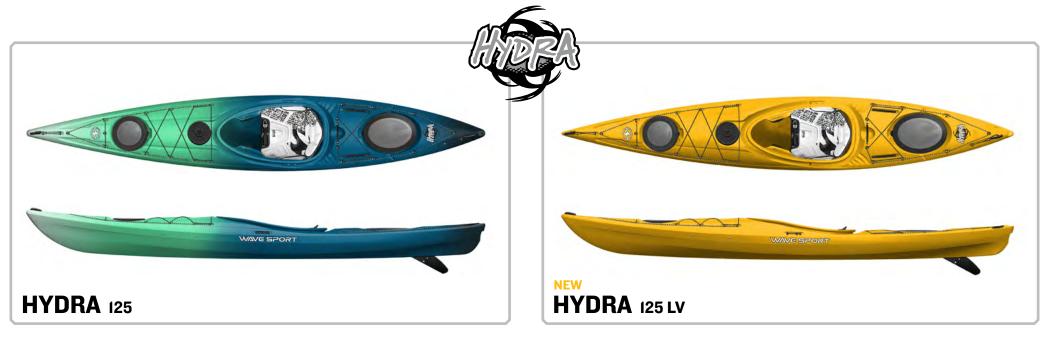

## HYDRA 125

The **Hydra 125** and **Hydra 125**LV are set to become the go to kayak of choice for the widest variety of paddling adventures! Disguised as shorter compact tourers - the Hydra 125s are merely hiding their flair and ambition for the ultimate performance.

|              | HYDR       | <b>A</b> 125    | HYDRA 125 LV |                 |
|--------------|------------|-----------------|--------------|-----------------|
| LENGTH       | 385 cm     | • 12′7″         | 375 cm       | • 12 4"         |
| WIDTH        | 63.5 cm    | • 25"           | 61 cm        | • 24"           |
| DECK HEIGHT  | 35 cm      | • 14"           | 34 cm        | • 13.5"         |
| СОСКРІТ      | 93 x 52 cm | • 36.5" x 20.5" | 90 x 49 cm   | • 35.5" x 19.5" |
| BOAT WEIGHT  | 22.5 kg    | • 50 lbs        | 21.5 kg      | • 48 lbs.       |
| MAX CAPACITY | 135 kg     | • 298 lbs.      | 120 kg       | • 265 lbs.      |