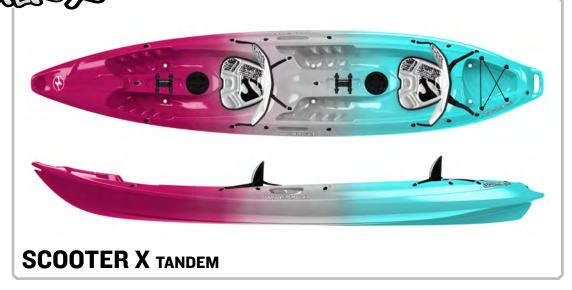

SCOOTER X / SCOOTER X T



## SCOOTER X





## **FEATURES**

## WHITEOUT

- WhiteOut detachable seats in marine grade vinyl
- Iconic moulded through handles to ends and sides
- Roomy footrest area with moulded in grips
- Screw hatch with moulded in storage compartment
- Rear stowage recess with bungee
- Custom designed deck fittings throughout
- Double stacker water bottle holder
- · Bow volume sheds water easily
- · Self bailing system with standardised scupper size
- Stacking functionality for fleet/centre use

It would be hard to walk past a Scooter X without wanting a second look. Improved footrests give a variety of paddlers good bracing positions whilst our WhiteOut SOT seat with seat pad and backrest provides comfort and support. The new design also gives the Scooter X the capability of stacking one Scooter X on top of anot