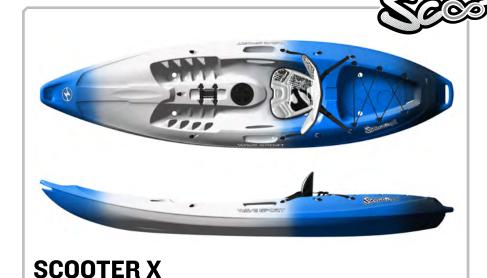

## SCOOTER X

## WHITEOUT

- WhiteOut detachable seats in marine grade vinyl
- Iconic moulded through handles to ends and sides
- Roomy footrest area with moulded in grips
- Screw hatch with moulded in storage compartment
- Rear stowage recess with bungee
- Custom designed deck fittings throughout
- Double stacker water bottle holder
- · Bow volume sheds water easily
- · Self bailing system with standardised scupper size
- Stacking functionality for fleet/centre use

It would be hard to walk past a Scooter X without wanting a second look. Improved footrests give a variety of paddlers good bracing positions whilst our WhiteOut SOT seat with seat pad and backrest provides comfort and support. The new design also gives the Scooter X the capability of stacking one Scooter X on top of another - this will make transporting or storing multiple Scooter X's easier and more secure.

Storage is improved with a large rear tank well including purpose designed fixings for lashing down your kit. Our screw hatch now has a moulded in bucket under the cover and has been moved close to the paddler to give easy access and increased protection from waves. All new purpose designed deck fittings complete the look of the stunning Scooter X.