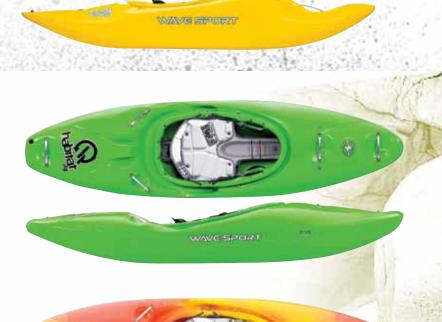

Yellow

Lime

Citrus

Firecracker

Inferno

FEATURES

VAVE SPORT

WAVE SPORT

DECK HEIGHT

VOLUME

LENGTH

WIDTH

BOAT WEIGHT 37 lbs.

Citrus

Inferno Firecracker Ice

Red

• 65 cm

• 180 cm

17 kg

• 242 L

• 68 cm

• 185 cm

Yellow

Lime