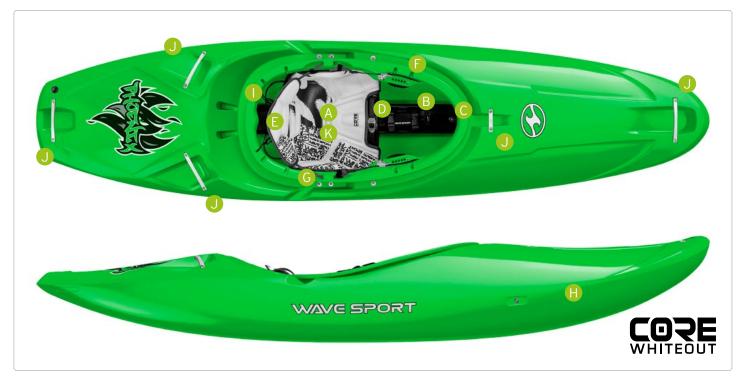

## **FEATURES**

- A CORE WhiteOut Outfitting- with marine vinyl white pads
- B CORE Creek Seat Roto Moulded Tank Style
- C Safety Step-Out Wall with Easy-Grip Handle
- CORE Leg Lifter Control with 7.5cm of elevation
- Ratchet Adjustable Backband
  - Multi Adjust Thigh Braces Removable Outer Thigh Hook
- G Multi-Adjustable WhiteOut Hip Pads
  - Bulkhead Foot Brace System with Foam Padding
- Multiple Cockpit Gear Loops
- Security Grab Points
- Includes Optional Seat Booster Pad